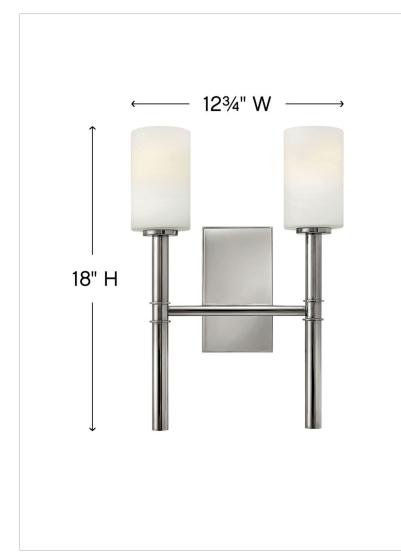

## **MARGEAUX**

## 3582PN

## TWO LIGHT SCONCE

Margeaux's transitional style and formal presence are reinforced by cast transitional double ring details and etched opal shades that emit a soft glow.

| DETAILS   |                 |
|-----------|-----------------|
| FINISH:   | Polished Nickel |
| MATERIAL: | Steel           |
| GLASS:    | Etched Opal     |
| DIMMABLE: | No              |

| DIMENSIONS     |             |
|----------------|-------------|
| WIDTH:         | 12.8"       |
| HEIGHT:        | 18"         |
| WEIGHT:        | 4lb         |
| BACK PLATE:    | 4.5"W X 8"H |
| EXTENSION:     | 5.8"        |
| TOP TO OUTLET: | 9.5"        |