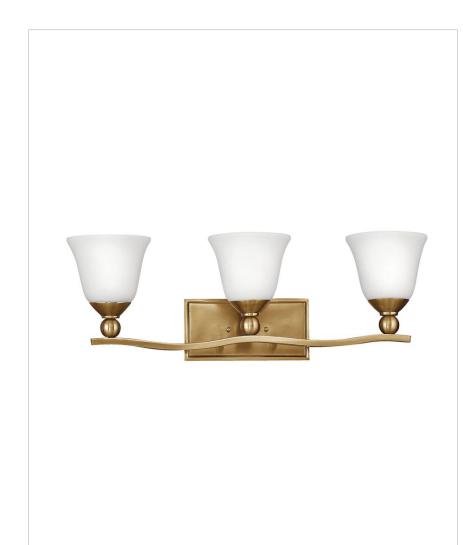

## **BOLLA BATH**

The graceful lines of Bolla create a soft elegance, while heavy cast ball transition detail add to its innovative style. The strong proportions of the design contrast with the subtle bell shaped glass, combining both traditional and mordern details.

| DETAILS   |                |
|-----------|----------------|
| FINISH:   | Brushed Bronze |
| MATERIAL: | Steel          |
| GLASS:    | Etched Opal    |
| DIMMABLE: | No             |

| DIMENSIONS     |      |
|----------------|------|
| WIDTH:         | 26"  |
| HEIGHT:        | 8.8" |
| WEIGHT:        | 6lb  |
| EXTENSION:     | 6.8" |
| TOP TO OUTLET: | 6.5" |

## PRODUCT DETAILS:

- Fixture can be mounted either up or down
- Suitable for use in damp locations as defined by NEC and CEC. Meets
  United States UL Underwriters Laboratories & CSA Canadian Standards
  Association Product Safety Standards.
- Merging the best of traditional and modern elements with a sophisticated and streamlined look