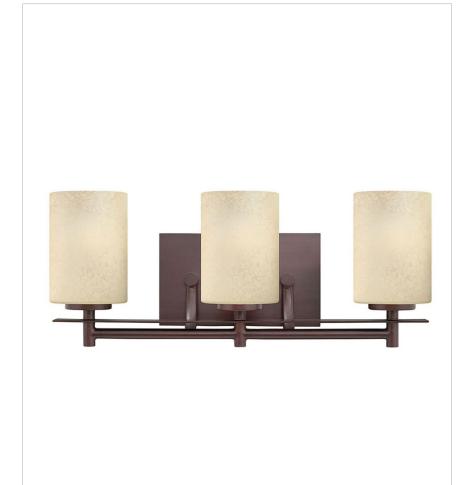

## STOWE BATH

Stowe features hand-forged iron work in a unique Metro Copper finish with subtle red copper hues that complement the antique light scavo glass. This transitional style creates an elegant yet modern look.

| DETAILS   |                     |
|-----------|---------------------|
| FINISH:   | Metro Copper        |
| MATERIAL: | Metal               |
| GLASS:    | Antique Light Scavo |
| DIMMABLE: | No                  |