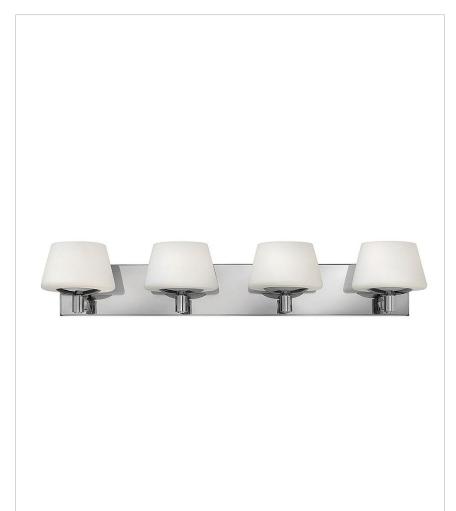

## BIANCA BATH

Bianca's mid-century modern style blends with contemporary elements. A clean cast metal arm supports the chic tapered etched opal glass shade while a raceway back plate in a sparkling finish adds to its sleek appeal.

| DETAILS   |             |
|-----------|-------------|
| FINISH:   | Chrome      |
| MATERIAL: | Steel       |
| GLASS:    | Etched Opal |
| DIMMABLE: | No          |

| DIMENSIONS     |       |
|----------------|-------|
| WIDTH:         | 31.8" |
| HEIGHT:        | 6"    |
| WEIGHT:        | 11lb  |
| EXTENSION:     | 7.5"  |
| TOP TO OUTLET: | 3.75" |

## **PRODUCT DETAILS:**

- Mounting hardware is hidden on the back plate to ensure a clean silhouette
- Suitable for use in damp locations as defined by NEC and CEC. Meets
  United States UL Underwriters Laboratories & CSA Canadian Standards
  Association Product Safety Standards.
- Sparkling chrome with reflective finish