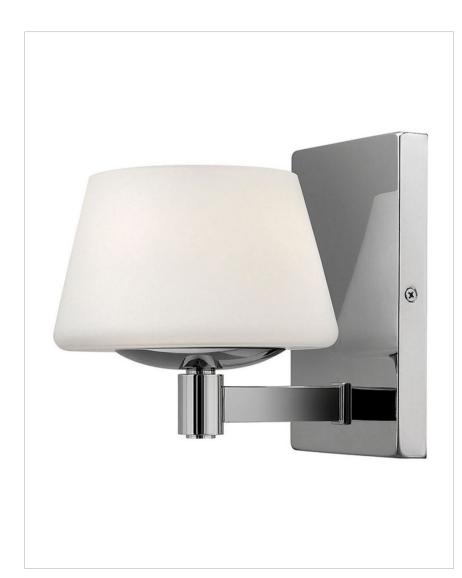

## BIANCA BATH

Bianca's mid-century modern style blends with contemporary elements. A clean cast metal arm supports the chic tapered etched opal glass shade while a raceway back plate in a sparkling finish adds to its sleek appeal.

| DETAILS   |             |
|-----------|-------------|
| FINISH:   | Chrome      |
| MATERIAL: | Steel       |
| GLASS:    | Etched Opal |
| DIMMABLE: | No          |

| DIMENSIONS     |       |
|----------------|-------|
| WIDTH:         | 6.3"  |
| HEIGHT:        | 7.3"  |
| WEIGHT:        | 3lb   |
| EXTENSION:     | 7.5"  |
| TOP TO OUTLET: | 3.75" |

## **PRODUCT DETAILS:**

- Mounting hardware is hidden on the back plate to ensure a clean silhouette
- Suitable for use in damp locations as defined by NEC and CEC. Meets
  United States UL Underwriters Laboratories & CSA Canadian Standards
  Association Product Safety Standards.
- Sparkling chrome with reflective finish