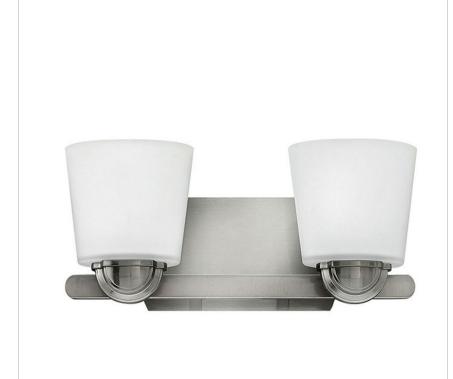

## KYLIE TWO LIGHT VANITY

Kylie's confident, transitional style features a crisp, clean aesthetic with bold cast zinc details including half-round end caps and stepped, arced cups that support the sleek, etched opal glass shade.

| DETAILS   |                |
|-----------|----------------|
| FINISH:   | Brushed Nickel |
| MATERIAL: | Steel          |
| GLASS:    | Etched Opal    |
| DIMMABLE: | No             |

| DIMENSIONS     |       |
|----------------|-------|
| WIDTH:         | 14.3" |
| HEIGHT:        | 6.3"  |
| WEIGHT:        | 5lb   |
| EXTENSION:     | 6"    |
| TOP TO OUTLET: | 3.75" |

## PRODUCT DETAILS:

- Mounting hardware is hidden on the back plate to ensure a clean silhouette
- Fixture can be mounted either up or down
- Suitable for use in damp locations as defined by NEC and CEC. Meets
  United States UL Underwriters Laboratories & CSA Canadian Standards
  Association Product Safety Standards.