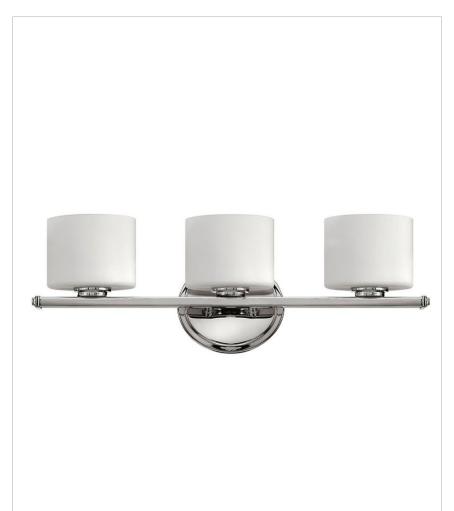

## OCHO BATH

Ocho's clean, transitional design complements a variety of interiors. Its sophisticated, oval shaped glass in etched opal is complemented by the elegant Chrome finish.

| DETAILS   |             |
|-----------|-------------|
| FINISH:   | Chrome      |
| MATERIAL: | Metal       |
| GLASS:    | Etched Opal |
| DIMMABLE: | No          |

## **PRODUCT DETAILS:**

- Mounting hardware is hidden on the back plate to ensure a clean silhouette
- Suitable for use in damp locations as defined by NEC and CEC. Meets
  United States UL Underwriters Laboratories & CSA Canadian Standards
  Association Product Safety Standards.
- Sparkling chrome with reflective finish