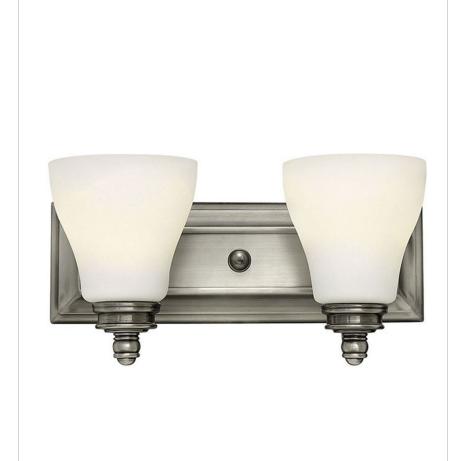

## **CLAIRE BATH**

Claire's traditional style is given a chic update with minimalist spun metal cups and cast finial transitions. The modernized metalwork remains classically elegant when combined with the subtle curves of the etched opal glass shades.

| DETAILS   |                |
|-----------|----------------|
| FINISH:   | Antique Nickel |
| MATERIAL: | Steel          |
| GLASS:    | Etched Opal    |
| DIMMABLE: | No             |

| DIMENSIONS     |       |
|----------------|-------|
| WIDTH:         | 14"   |
| HEIGHT:        | 7.3"  |
| WEIGHT:        | 1.5lb |
| EXTENSION:     | 7.3"  |
| TOP TO OUTLET: | 3.25" |