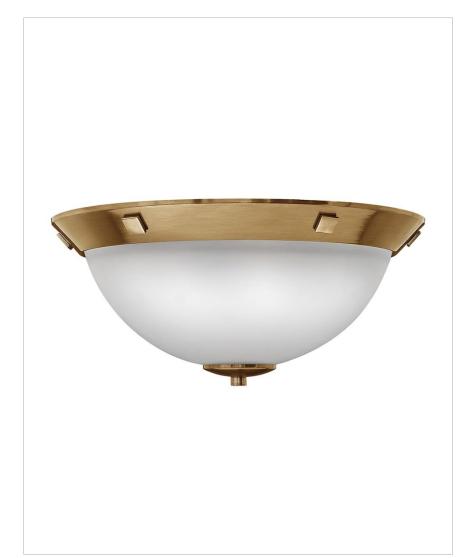

## 5251BR

## FLUSH MOUNT INDOOR

| DETAILS   |                |
|-----------|----------------|
| FINISH:   | Brushed Bronze |
| MATERIAL: | Metal          |
| GLASS:    | Etched Glass   |
| DIMMABLE: | No             |

| DIMENSIONS |       |
|------------|-------|
| WIDTH:     | 16.3" |
| HEIGHT:    | 7.3"  |

| LIGHT SOURCE |      |
|--------------|------|
| VOLTAGE:     | 120v |

| MOUNTING |             |
|----------|-------------|
| CANOPY:  | 16.25" Dia. |