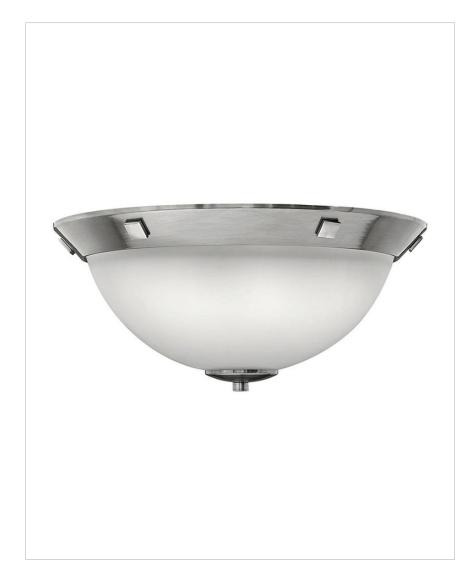

## 5251AN

FLUSH MOUNT BATH

| DETAILS   |                |
|-----------|----------------|
| FINISH:   | Antique Nickel |
| MATERIAL: | Metal          |
| GLASS:    | Etched Glass   |
| DIMMABLE: | No             |

| DIMENSIONS |       |
|------------|-------|
| WIDTH:     | 16.3" |
| HEIGHT:    | 7.3"  |
| WEIGHT:    | 6lb   |

|   | LIGHT SOURCE  |          |
|---|---------------|----------|
|   | LIGHT SOURCE: | Socketed |
| [ | VOLTAGE:      | 120v     |

| MOUNTING |             |
|----------|-------------|
| CANOPY:  | 16.25" Dia. |

| SHIPPING       |    |
|----------------|----|
| CARTON LENGTH: | 18 |
| CARTON WIDTH:  | 18 |
| CARTON HEIGHT: | 10 |
| CARTON WEIGHT: | 11 |