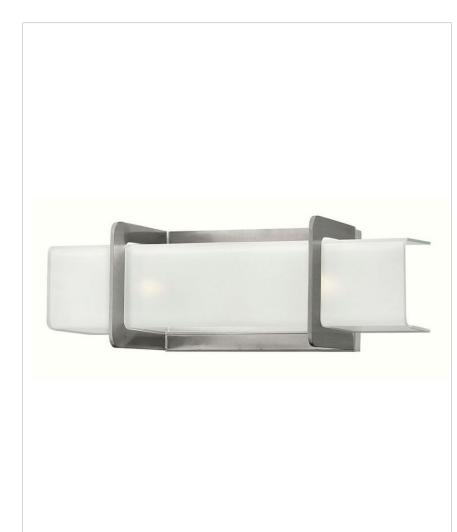

## UNION

52372BN

UNION BATH

Union offers an understated yet clearly modern design of gracefully intersecting geometry. Its contemporary lines are softened by the U channel glass cradled in forged brackets.

| DETAILS   |                     |
|-----------|---------------------|
| FINISH:   | Brushed Nickel      |
| MATERIAL: | Steel               |
| GLASS:    | Clear Inside Etched |
| DIMMABLE: | No                  |

## DIMENSIONS

| BINENCICITO    |      |
|----------------|------|
| WIDTH:         | 18"  |
| HEIGHT:        | 5.8" |
| WEIGHT:        | 6lb  |
| EXTENSION:     | 5.5" |
| TOP TO OUTLET: | 3"   |

| LIGHT SOURCE  |          |
|---------------|----------|
| LIGHT SOURCE: | Socketed |
| VOLTAGE:      | 120v     |