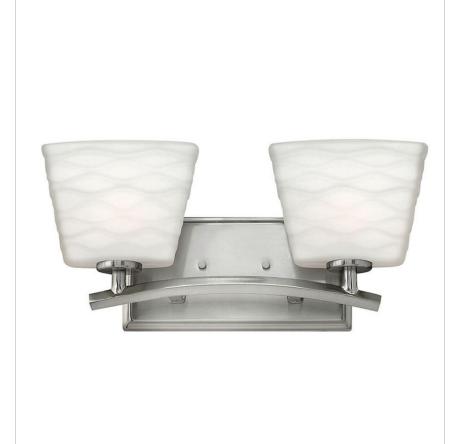

## **TORY BATH**

Tory's unique tiered design features a softly bent bar, with the soothing contours repeated in a graphic wave pattern embossed on the glass.

| DETAILS   |                |
|-----------|----------------|
| FINISH:   | Brushed Nickel |
| MATERIAL: | Steel          |
| GLASS:    | Etched Opal    |
| DIMMABLE: | No             |

| DIMENSIONS     |      |
|----------------|------|
| WIDTH:         | 15"  |
| HEIGHT:        | 6.8" |
| EXTENSION:     | 4.8" |
| TOP TO OUTLET: | 4.5" |

| LIGHT SOURCE  |          |
|---------------|----------|
| LIGHT SOURCE: | Socketed |