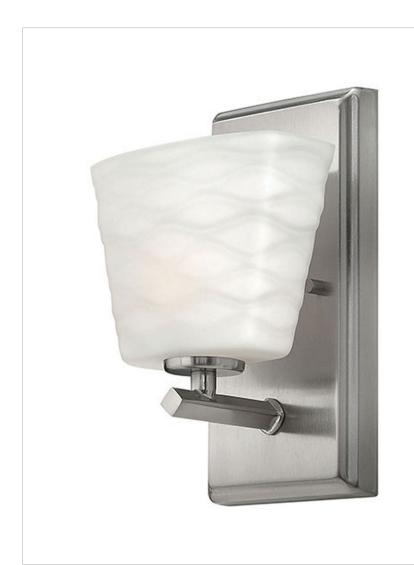

## TORY BATH

Tory's unique tiered design features a softly bent bar, with the soothing contours repeated in a graphic wave pattern embossed on the glass.

| DETAILS   |                |
|-----------|----------------|
| FINISH:   | Brushed Nickel |
| MATERIAL: | Steel          |
| GLASS:    | Etched Opal    |
| DIMMABLE: | No             |

| DIMENSIONS     |       |
|----------------|-------|
| WIDTH:         | 6.3"  |
| HEIGHT:        | 9.3"  |
| EXTENSION:     | 4.8"  |
| TOP TO OUTLET: | 4.75" |

| LIGHT SOURCE  |          |
|---------------|----------|
| LIGHT SOURCE: | Socketed |