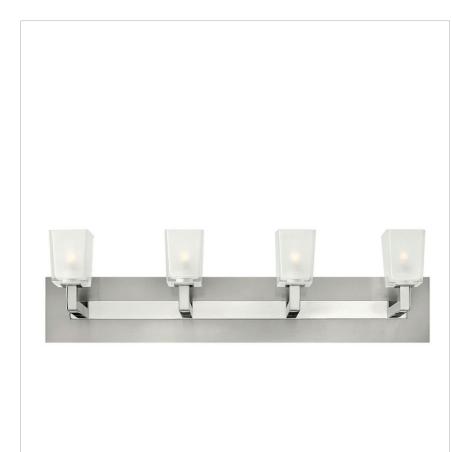

## ZINA

51564BN

ZINA BATH

Zina features clean, sleek lines in a two-tone Brushed Nickel/Chrome finish. The petite, tapered ice glass adds another layer of modernity to complement this crisp design.

| DETAILS   |                     |
|-----------|---------------------|
| FINISH:   | Brushed Nickel      |
| MATERIAL: | Steel               |
| GLASS:    | Clear Inside Etched |
| DIMMABLE: | No                  |

| DIMENSIONS     |       |
|----------------|-------|
| WIDTH:         | 28.8" |
| HEIGHT:        | 7.5"  |
| WEIGHT:        | 12lb  |
| EXTENSION:     | 5.3"  |
| TOP TO OUTLET: | 5.25" |

| LIGHT SOURCE  |          |
|---------------|----------|
| LIGHT SOURCE: | Socketed |
| VOLTAGE:      | 120v     |

## PRODUCT DETAILS:

- Mounting hardware is hidden on the back plate to ensure a clean silhouette
- Suitable for use in damp locations as defined by NEC and CEC. Meets United States UL Underwriters Laboratories & CSA Canadian Standards Association Product Safety Standards.