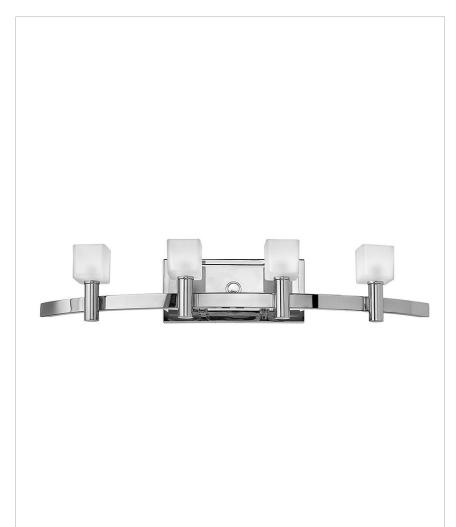

## MONDO FOUR LIGHT VANITY

Mondos daring intersecting spheres encompass bold arm extensions in a brilliant Polished Chrome finish. The frosted cube-shaped glass provides an element of softness to this contemporary collection.

| DETAILS   |                     |
|-----------|---------------------|
| FINISH:   | Polished Chrome     |
| GLASS:    | Frosted Glass Cubes |
| DIMMABLE: | No                  |

| DIMENSIONS     |       |
|----------------|-------|
| WIDTH:         | 27.3" |
| HEIGHT:        | 5"    |
| WEIGHT:        | 5lb   |
| EXTENSION:     | 6.5"  |
| TOP TO OUTLET: | 2.25" |