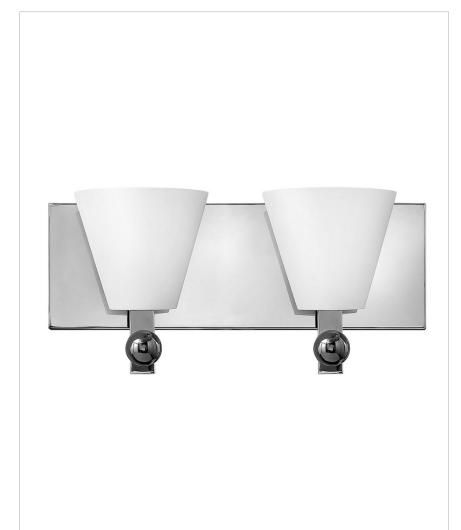

## **MILAN**

## FR52122PCM

MILAN BATH

| DETAILS   |                   |
|-----------|-------------------|
| FINISH:   | Polished Chrome   |
| GLASS:    | Etched Opal Glass |
| DIMMABLE: | No                |

| DIMENSIONS     |       |
|----------------|-------|
| WIDTH:         | 16.5" |
| HEIGHT:        | 7.3"  |
| WEIGHT:        | 4lb   |
| EXTENSION:     | 7"    |
| TOP TO OUTLET: | 3.75" |

## PRODUCT DETAILS:

- Suitable for use in damp locations as defined by NEC and CEC. Meets
  United States UL Underwriters Laboratories & CSA Canadian Standards
  Association Product Safety Standards.
- Sparkling chrome with reflective finish