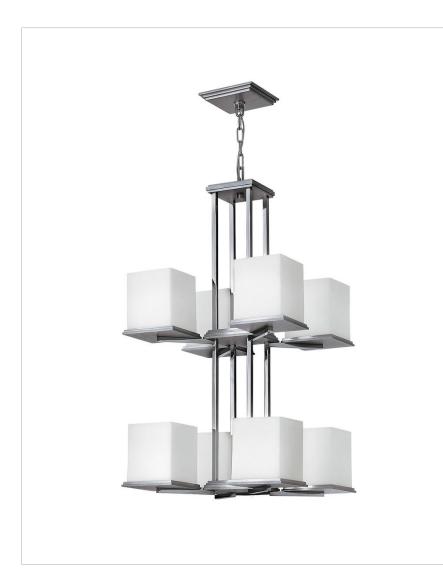

## SOHO\* FR

Soho features a daring geometric design in a robust Steel Graphite and Chrome finish. The bold square etched opal glass shades create another strong dimension to the design adding to its commanding presence.

| DETAILS   |                           |
|-----------|---------------------------|
| FINISH:   | Steel Graphite and Chrome |
| GLASS:    | Etched Opal Square Glass  |
| DIMMABLE: | No                        |