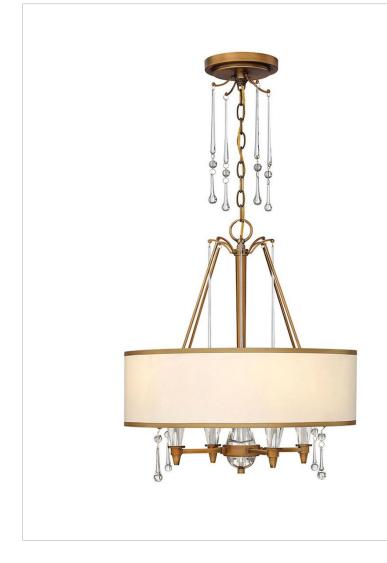

## FR44504BBZ

BENTLEY FOUR LIGHT CHANDELIER Bentley's elegant design exudes sophisticated details, including tantalizing crystal accents, elegant silk-trimmed shades and rich finish options.

| DETAILS       |                                    |
|---------------|------------------------------------|
| FINISH:       | Brushed Bronze                     |
| SHADE:        | Off-White Cinnamon<br>Trimmed Silk |
| SLOPE DEGREE: | 90                                 |
| DIMMABLE:     | No                                 |
|               |                                    |
| DIMENSIONS    |                                    |
| WIDTH:        | 20.3"                              |
| HEIGHT:       | 21.5"                              |
| WEIGHT:       | 11lb                               |
|               | •                                  |
| LIGHT SOURCE  |                                    |