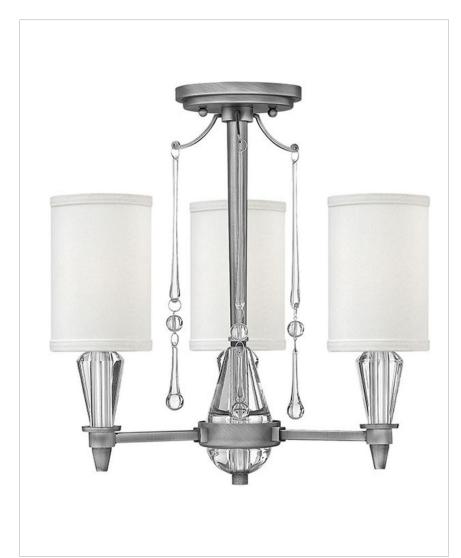

## BENTLEY 3 LIGHT FOYER CEILING PENDANT

Bentley's elegant design exudes sophisticated details, including tantalizing crystal accents, elegant silk-trimmed shades and rich finish options.

| DETAILS   |                |
|-----------|----------------|
| FINISH:   | Antique Nickel |
| MATERIAL: | Steel          |
| SHADE:    | White Linen    |
| DIMMABLE: | No             |