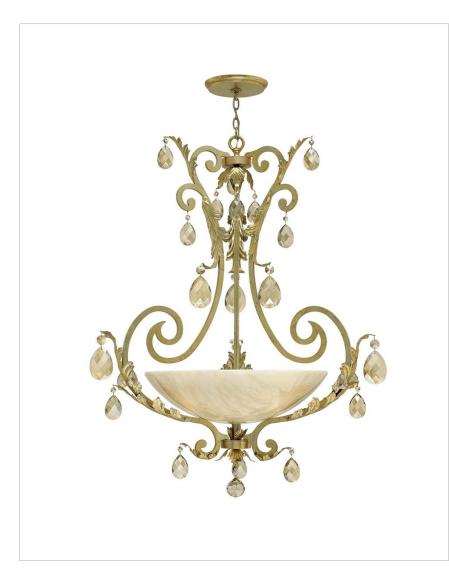

## BARCELONA 4 LIGHT FOYER CEILING PENDANT

Barcelona embodies the essence of classically influenced design with natural alabaster and faceted crystal accents, creating a stunning show piece of elegance and grandeur.

| DETAILS   |                   |
|-----------|-------------------|
| FINISH:   | Silver Leaf       |
| MATERIAL: | Steel             |
| GLASS:    | Natural Alabaster |
| DIMMABLE: | No                |

| DIMENSIONS |      |
|------------|------|
| WIDTH:     | 34"  |
| HEIGHT:    | 47"  |
| WEIGHT:    | 59lb |

| LIGHT SOURCE  |          |
|---------------|----------|
| LIGHT SOURCE: | Socketed |
| VOLTAGE:      | 120v     |