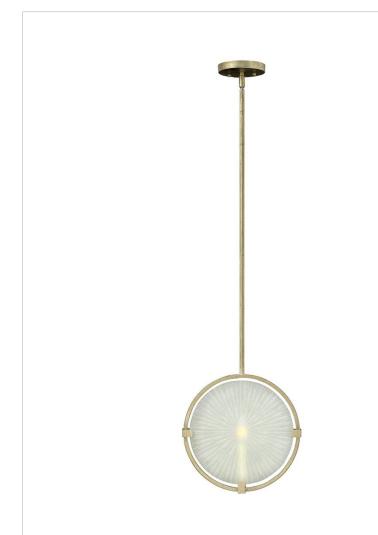

# FR43914SLF

HELIOS 1 LIGHT FOYER CEILING PENDANT The Helios collection is a sophisticated transitional design centered on a stunning sunburst of etched Piastra glass. The slim silhouette gently reinforces its circular theme with a round frame structure in elegant Silver Leaf.