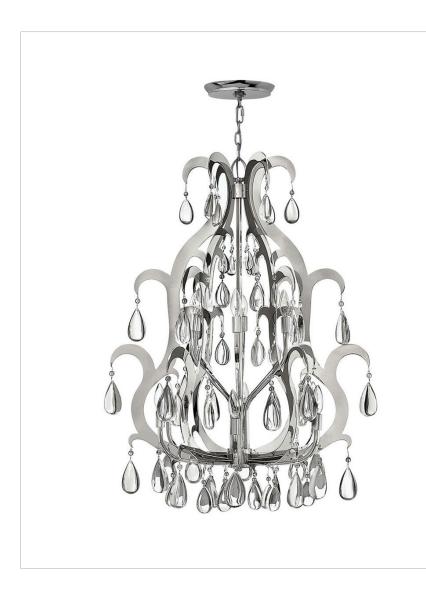

## XANADU 12 LIGHT LARGE TWO TIER

Xanadu takes the traditional chandelier design and updates it into a uniquely modern version. The brilliant polished Stainless Steel finish and clear crystal accents create layers of dimension for a contemporary twist.

| DETAILS       |                          |
|---------------|--------------------------|
| FINISH:       | Polished Stainless Steel |
| SLOPE DEGREE: | 90                       |
| DIMMABLE:     | No                       |

| DIMENSIONS |       |
|------------|-------|
| WIDTH:     | 30.5" |
| HEIGHT:    | 39.5" |
| WEIGHT:    | 39lb  |

| LIGHT SOURCE  |          |
|---------------|----------|
| LIGHT SOURCE: | Socketed |
| VOLTAGE:      | 120v     |