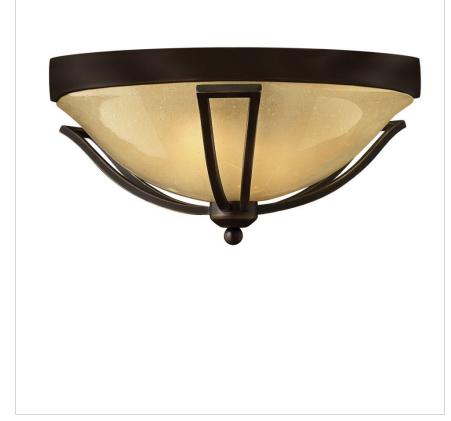

## BOLLA

2633OB

BOLLA 2 LIGHT MEDIUM FLUSH MOUNT The graceful lines of Bolla create a soft elegance, while the solid brass construction and heavy cast ball transitions add to its innovative style.

| DETAILS   |                   |
|-----------|-------------------|
| FINISH:   | Olde Bronze       |
| MATERIAL: | Solid Brass       |
| GLASS:    | Light Amber Seedy |
| DIMMABLE: | No                |

| DIMENSIONS |       |  |
|------------|-------|--|
| WIDTH:     | 16.8" |  |
| HEIGHT:    | 8"    |  |
| WEIGHT:    | 10lb  |  |

| LIGHT SOURCE  |          |
|---------------|----------|
| LIGHT SOURCE: | Socketed |
| VOLTAGE:      | 120v     |

MOUNTING CANOPY: 14.5" Dia.

| SHIPPING       |      |
|----------------|------|
| CARTON LENGTH: | 19.5 |
| CARTON WIDTH:  | 19.5 |
| CARTON HEIGHT: | 11   |
| CARTON WEIGHT: | 10   |