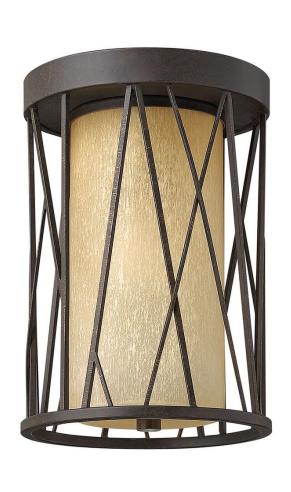

## **NEST FR**

Nest finds its inspiration from patterns found in nature. This contemporary chandelier collection conveys an organic modern elegance in an Oil Rubbed Bronze finish complemented by distressed amber etched glass.

| DETAILS   |                         |
|-----------|-------------------------|
| FINISH:   | Oil Rubbed Bronze       |
| MATERIAL: | Metal                   |
| GLASS:    | Distressed Amber Etched |
| DIMMABLE: | No                      |