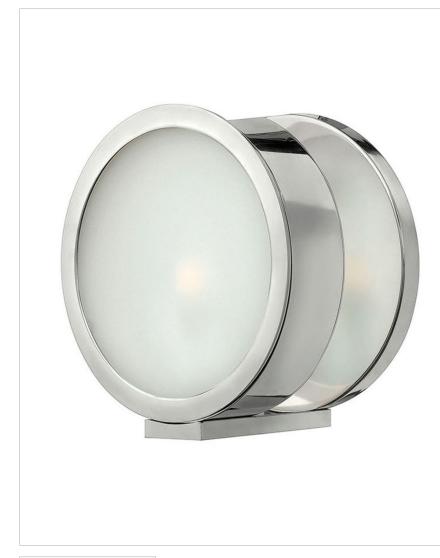

## BROADWAY FR

The sleek contemporary cable hung Broadway pendant in a Polished Aluminum finish features a lowprofile circular light pod with etched glass diffuser. A detailed mesh up light diffuser adds sophistication to this chic design.

| DETAILS   |                   |
|-----------|-------------------|
| FINISH:   | Polished Aluminum |
| MATERIAL: | Aluminum          |
| GLASS:    | Etched            |
| DIMMABLE: | No                |

| DIMENSIONS     |       |
|----------------|-------|
| WIDTH:         | 8"    |
| HEIGHT:        | 8.5"  |
| WEIGHT:        | 3.5lb |
| EXTENSION:     | 5.3"  |
| TOP TO OUTLET: | 4"    |

| LIGHT SOURCE  |          |
|---------------|----------|
| LIGHT SOURCE: | Socketed |