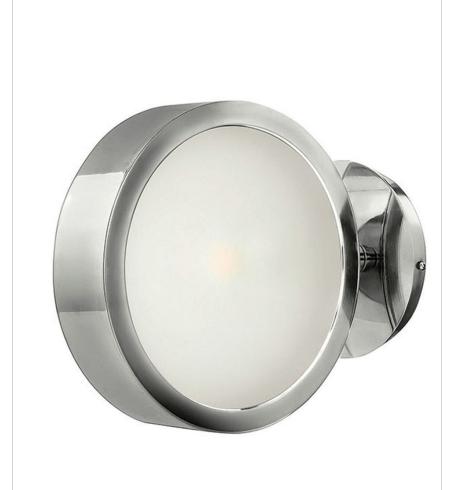

## **BROADWAY SINGLE LIGHT SCONCE**

The sleek contemporary cable hung Broadway pendant in a Polished Aluminum finish features a low-profile circular light pod with etched glass diffuser. A detailed mesh up light diffuser adds sophistication to this chic design.

| DETAILS   |                   |
|-----------|-------------------|
| FINISH:   | Polished Aluminum |
| MATERIAL: | Aluminum          |
| GLASS:    | Etched            |
| DIMMABLE: | No                |

| DIMENSIONS     |      |
|----------------|------|
| WIDTH:         | 8"   |
| HEIGHT:        | 5.3" |
| EXTENSION:     | 9"   |
| TOP TO OUTLET: | 4"   |

| LIGHT SOUR | CE |          |
|------------|----|----------|
| LIGHT SOUR | Œ: | Socketed |