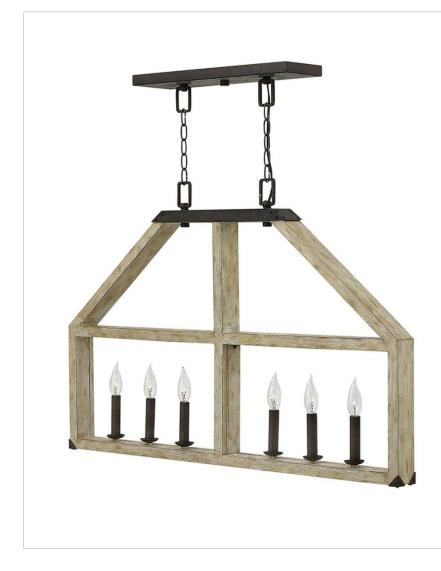

## EMILIE

FR41206IRR

EMILIE FR

Emilie exudes a cottage-chic style while retaining a modern sensibility. The bold openwork design in solid, white washed wood blends organic charm with rustic elegance. Vintage lamps ring a center column while rivet accents highlight corner details.