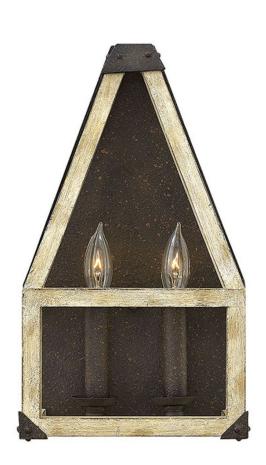

## **EMILIE TWO LIGHT SCONCE**

Emilie exudes a cottage-chic style while retaining a modern sensibility. The bold openwork design in solid, white washed wood blends organic charm with rustic elegance. Vintage lamps ring a center column while rivet accents highlight corner details.

| DETAILS   |           |
|-----------|-----------|
| FINISH:   | Iron Rust |
| MATERIAL: | Steel     |
| DIMMABLE: | No        |

| DIMENSIONS     |     |
|----------------|-----|
| WIDTH:         | 8"  |
| HEIGHT:        | 14" |
| WEIGHT:        | 3lb |
| EXTENSION:     | 4"  |
| TOP TO OUTLET: | 9"  |