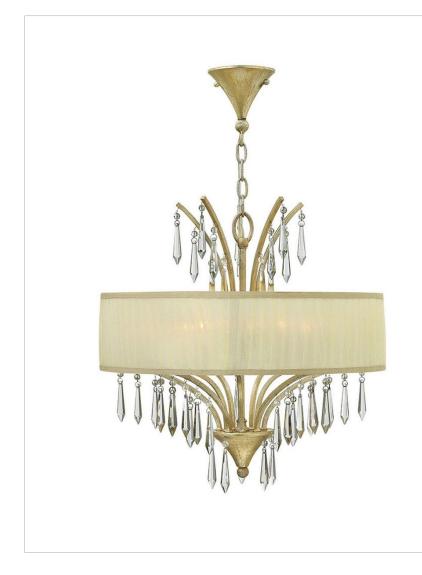

#### FR40775SLF

CAMILLA FR

The Camilla collection radiates elegance with graduated hexagonal crystal pendalogues that create a graceful ripple effect. A luxurious ivory chiffon shade combines with the rich finish for a traditional look with pure panache.

| DETAILS       |                       |
|---------------|-----------------------|
| FINISH:       | Silver Leaf           |
| MATERIAL:     | Steel                 |
| SHADE:        | Ivory Pleated Chiffon |
| SLOPE DEGREE: | 90                    |
| DIMMABLE:     | No                    |

### DIMENSIONS

| DIMENSION |      |
|-----------|------|
| WIDTH:    | 20"  |
| HEIGHT:   | 21"  |
| WEIGHT:   | 10lb |

| LIGHT SOURCE  |          |
|---------------|----------|
| LIGHT SOURCE: | Socketed |
| VOLTAGE:      | 120v     |