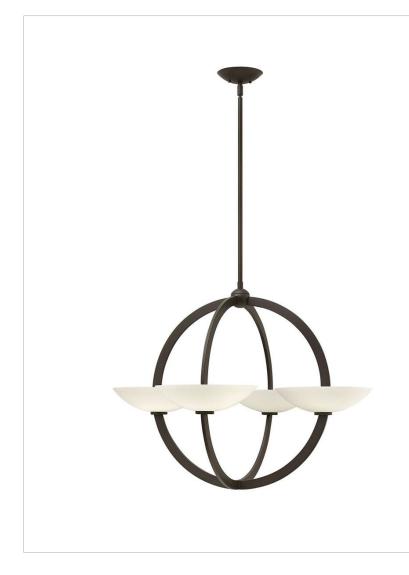

# METHOD

FR40756VBZ

METHOD FR

Method's contemporary stem hung chandelier collection creates a unique balancing effect with low profile etched opal glass appearing to pierce the circular frame of either Brushed Nickel or Vintage Bronze.

| DETAILS       |                |
|---------------|----------------|
| FINISH:       | Vintage Bronze |
| MATERIAL:     | Steel          |
| GLASS:        | Etched Opal    |
| SLOPE DEGREE: | 90             |
| DIMMABLE:     | No             |