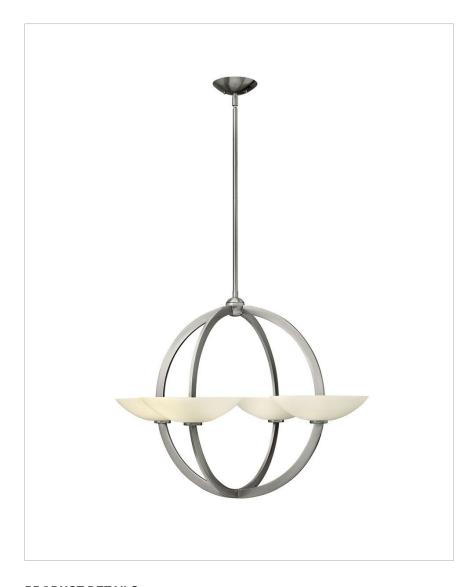

## FR40756BNI

## METHOD EIGHT LIGHT CHANDELIER

Method's contemporary stem hung chandelier collection creates a unique balancing effect with low profile etched opal glass appearing to pierce the circular frame of either Brushed Nickel or Vintage

| DETAILS       |                |
|---------------|----------------|
| FINISH:       | Brushed Nickel |
| MATERIAL:     | Steel          |
| GLASS:        | Etched Opal    |
| SLOPE DEGREE: | 90             |
| DIMMABLE:     | No             |