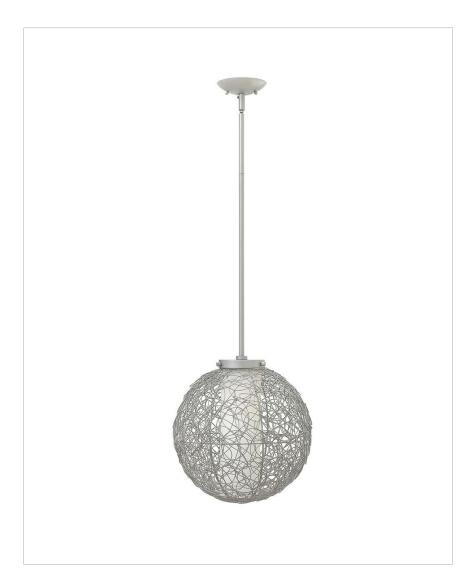

## SPAGO TITANIUM ONE LIGHT PENDANT

Spagos hand-crafted woven metal shade combines with a contemporary spherical shape for a design that embodies organic modern.

| DETAILS       |             |
|---------------|-------------|
| FINISH:       | Titanium    |
| MATERIAL:     | Steel       |
| GLASS:        | Etched Opal |
| SLOPE DEGREE: | 90          |
| DIMMABLE:     | No          |