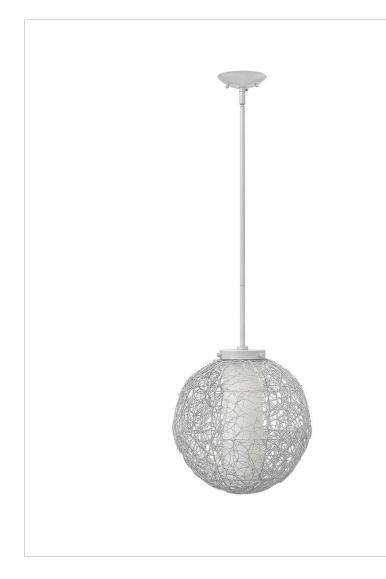

## FR34774CLD

SPAGO CLOUD ONE LIGHT PENDANT Spagos hand-crafted woven metal shade combines with a contemporary spherical shape for a design that embodies organic modern.

| DETAILS       |             |
|---------------|-------------|
| FINISH:       | Cloud       |
| MATERIAL:     | Steel       |
| GLASS:        | Etched Opal |
| SLOPE DEGREE: | 90          |
| DIMMABLE:     | No          |
|               |             |
| DIMENSIONS    |             |
|               | 10.5"       |