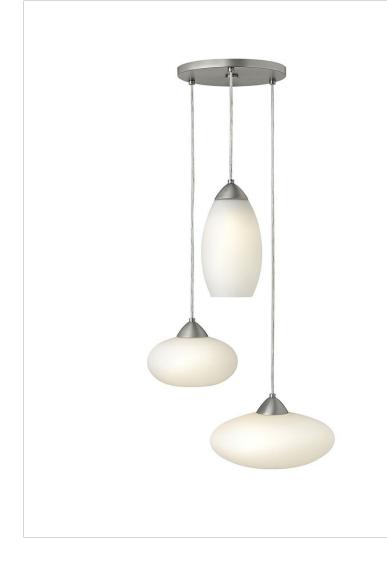

## FR34388BNI

ARLO FR

Arlos retro-futuristic style encourages a unique personalized design statement. This cord hung pendant system offers three modern glass shapes and a unique three piece group featuring a Brushed Nickel canopy.

| DETAILS   |                   |
|-----------|-------------------|
| FINISH:   | Brushed Nickel    |
| GLASS:    | Etched Opal Glass |
| DIMMABLE: | No                |

| DIMENSIONS |     |
|------------|-----|
| WIDTH:     | 21" |

| LIGHT SOURCE  |          |
|---------------|----------|
| LIGHT SOURCE: | Socketed |
| VOLTAGE:      | 120v     |

| MOUNTING   |             |
|------------|-------------|
| CANOPY:    | 10.25" Dia. |
| LEAD WIRE: | 1 X 72"     |