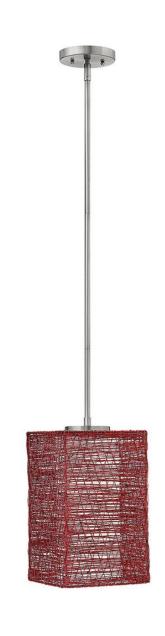

## **MAYA**

MAYA BRUSHED NICKEL ONE LIGHT PENDANT

## FR30826BNI

The contemporary design of the Maya collection focuses on the natural texture of hand-wrapped twine around a modern rectangular frame in Brushed Nickel. The twine's unique texture and pattern both enhance and diffuse the interior light source, while the inner glass is removable for a clean, minimal adaptation. Available in four color options: Sesame, Cayenne, Peppercorn, Sea Salt.

FINISH: Brushed Nickel GLASS: White Etched

WIDTH: 8"
HEIGHT: 14"
DEPTH: 0

LIGHT SOURCE: Socketed

**HINKLEY** 33000 Pin Oak Parkway Avon Lake, OH 44012 **PHONE: (440) 653-5500** Toll Free: 1 (800) 446-5539 hinkley.com