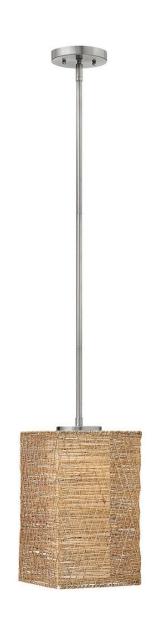

## **MAYA**

MAYA BRUSHED NICKEL ONE LIGHT PENDANT

## FR30825BNI

The contemporary design of the Maya collection focuses on the natural texture of hand-wrapped twine around a modern rectangular frame in Brushed Nickel. The twine's unique texture and pattern both enhance and diffuse the interior light source, while the inner glass is removable for a clean, minimal adaptation. Available in four color options: Sesame, Cayenne, Peppercorn, Sea Salt.

FINISH: Brushed Nickel GLASS: White Etched

WIDTH: 8"
HEIGHT: 14"
DEPTH: 0

**LIGHT SOURCE**: Socketed

**HINKLEY** 33000 Pin Oak Parkway Avon Lake, OH 44012 **PHONE: (440) 653-5500** Toll Free: 1 (800) 446-5539 hinkley.com