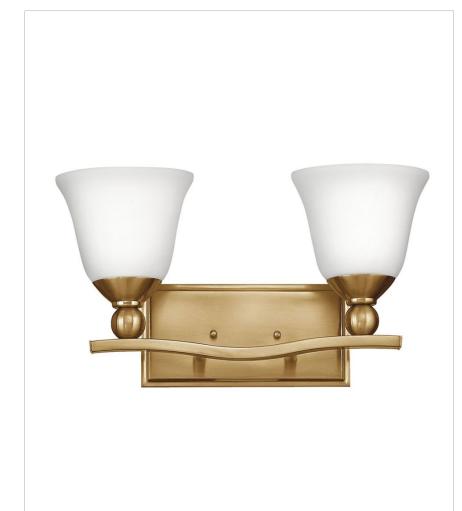

## **BOLLA BATH**

The graceful lines of Bolla create a soft elegance, while heavy cast ball transition detail add to its innovative style. The strong proportions of the design contrast with the subtle bell shaped glass, combining both traditional and mordern details.

| DETAILS   |                |
|-----------|----------------|
| FINISH:   | Brushed Bronze |
| MATERIAL: | Steel          |
| GLASS:    | Etched Opal    |
| DIMMABLE: | No             |

| DIMENSIONS     |      |
|----------------|------|
| WIDTH:         | 16"  |
| HEIGHT:        | 8.8" |
| WEIGHT:        | 5lb  |
| EXTENSION:     | 6.8" |
| TOP TO OUTLET: | 6.5" |