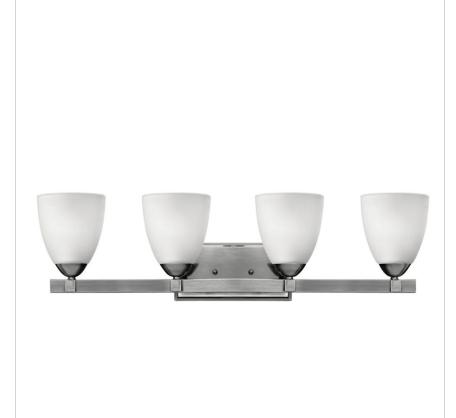

## PINNACLE FOUR LIGHT VANITY

Pinnacle features softly curved mounting bars with cast square decorative medallions in an Antique Nickel finish with clear etched glass or a Chrome finish with Antique Nickel accents and etched opal glass.

| DETAILS   |                |
|-----------|----------------|
| FINISH:   | Antique Nickel |
| MATERIAL: | Metal          |
| GLASS:    | Clear Etched   |
| DIMMABLE: | No             |

| DIMENSIONS     |             |
|----------------|-------------|
| WIDTH:         | 29"         |
| HEIGHT:        | 7.8"        |
| WEIGHT:        | 8lb         |
| BACK PLATE:    | 9"W X 4.5"H |
| EXTENSION:     | 7"          |
| TOP TO OUTLET: | 5.5"        |

## PRODUCT DETAILS:

- Fixture can be mounted either up or down
- Mounting bars are curved in shape
- Suitable for use in damp locations as defined by NEC and CEC. Meets United States UL Underwriters Laboratories & CSA Canadian Standards Association Product Safety Standards.