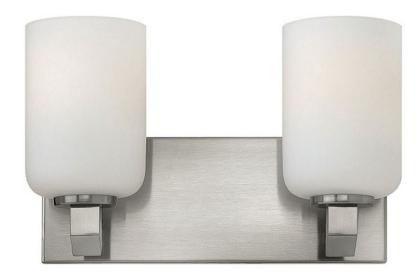

## SKYLAR 54132BN

SKYLAR BATH

Skylar offers a soft contemporary style that easily complements any interior environment. A chic cast transition is accented by a mitered edge while the arm supports a prominent, softly rounded shade.

| DETAILS   |                |
|-----------|----------------|
| FINISH:   | Brushed Nickel |
| MATERIAL: | Steel          |
| GLASS:    | Etched Opal    |
| DIMMABLE: | No             |

| DIMENSIONS     |       |
|----------------|-------|
| WIDTH:         | 12.5" |
| HEIGHT:        | 8"    |
| WEIGHT:        | 4lb   |
| EXTENSION:     | 6"    |
| TOP TO OUTLET: | 5.75" |