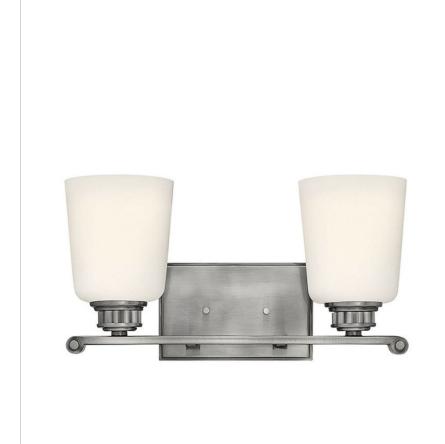

## ANNETTE BATH

Annette's traditional elegance is captured in subtle design elements including cast scrolled ends, a traditionally detailed cast back plate and a ribbed, etched opal shade.

| DETAILS   |                         |
|-----------|-------------------------|
| FINISH:   | Polished Antique Nickel |
| MATERIAL: | Steel                   |
| GLASS:    | Etched Opal             |
| DIMMABLE: | No                      |