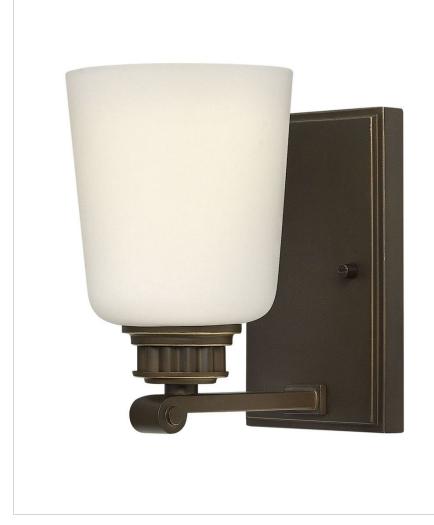

## ANNETTE 533200B

ANNETTE BATH

Annette's traditional elegance is captured in subtle design elements including cast scrolled ends, a traditionally detailed cast back plate and a ribbed, etched opal shade.

| DETAILS   |             |
|-----------|-------------|
| FINISH:   | Olde Bronze |
| MATERIAL: | Steel       |
| GLASS:    | Etched Opal |
| DIMMABLE: | No          |

| DIMENSIONS     |       |
|----------------|-------|
| WIDTH:         | 4.8"  |
| HEIGHT:        | 7.8"  |
| WEIGHT:        | 2.2lb |
| EXTENSION:     | 6.8"  |
| TOP TO OUTLET: | 4"    |