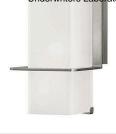

## UNION

52373BN

UNION BATH

Union offers an understated yet clearly modern design of gracefully intersecting geometry. Its contemporary lines are softened by the U channel glass cradled in forged brackets.

| SHIPPING       | ]    |
|----------------|------|
| CARTON LENGTH: | 26.5 |
| CARTON WIDTH:  | 11.3 |
| CARTON HEIGHT: | 8.5  |
| CARTON WEIGHT: | 11   |

- Fixture can be mounted vertically
- Suitable for use in damp locations as defined by NEC and CEC. Meets United States UL
  Underwriters Laboratories & CSA Canadian Standards Association Product Safety Standards.