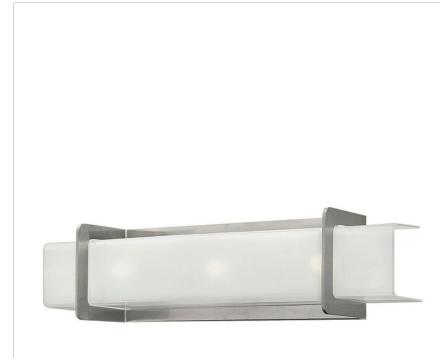

## UNION

52373BN

UNION BATH

Union offers an understated yet clearly modern design of gracefully intersecting geometry. Its contemporary lines are softened by the U channel glass cradled in forged brackets.

| DETAILS   |                     |
|-----------|---------------------|
| FINISH:   | Brushed Nickel      |
| MATERIAL: | Steel               |
| GLASS:    | Clear Inside Etched |
| DIMMABLE: | No                  |