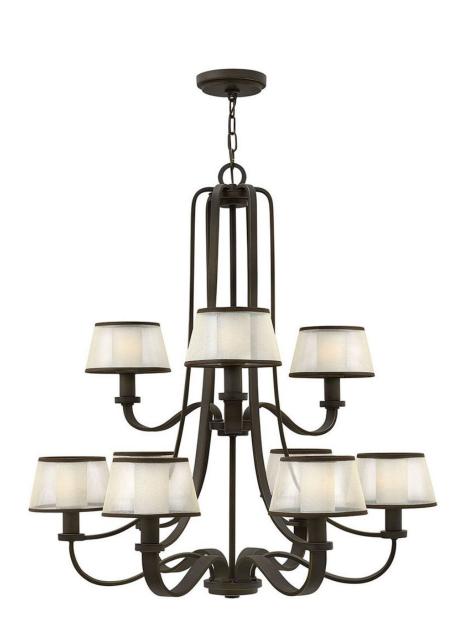

## **PRESCOTT**

PRESCOTT NINE LIGHT CHANDELIER

## 4968OB

The Prescott collection offers a unique modern/vintage feel with a traditional frame, knob detail and wide tubing. A wide, low-profile organza shade surrounds the etched opal inside glass, infusing transitional design elements to create the perfect balance between classic and contemporary.

FINISH: Olde Bronze

GLASS: Etched Opal

**SHADE**: Off-White Organza Fabric

WIDTH: 32.3" HEIGHT: 34" DEPTH: 0

LIGHT SOURCE: Socketed

HINKLEY 33000 Pin Oak Parkway Avon Lake, OH 44012 **PHONE: (440) 653-5500** Toll Free: 1 (800) 446-5539 hinkley.com