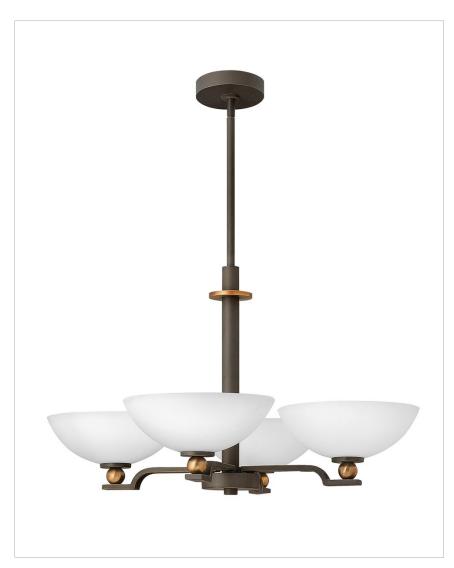

## 4684OZ

COOPER INDOOR

| DETAILS   |                                   |
|-----------|-----------------------------------|
| FINISH:   | Oil Rubbed Bronze                 |
| MATERIAL: | Metal                             |
| GLASS:    | Etched Glass Painted White Inside |
| DIMMABLE: | No                                |

| DIMENSIONS |       |
|------------|-------|
| WIDTH:     | 28"   |
| HEIGHT:    | 16.8" |
| WEIGHT:    | 15lb  |

| LIGHT SOURCE |      |
|--------------|------|
| VOLTAGE:     | 120v |

| MOUNTING   |            |
|------------|------------|
| CANOPY:    | 5.25" Dia. |
| LEAD WIRE: | 1 X 120"   |