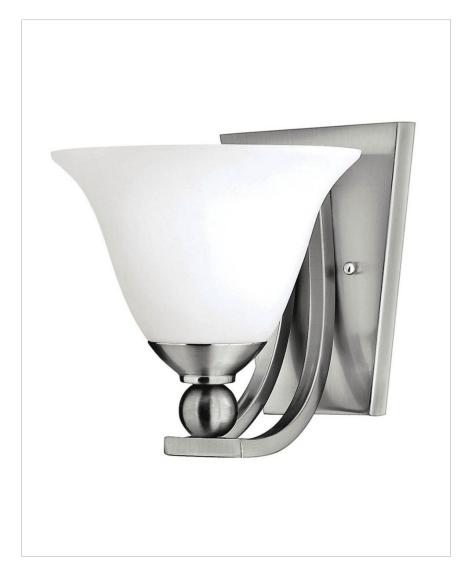

## BOLLA BRUSHED NICKEL SINGLE LIGHT LED SCONCE

The graceful lines of Bollas sweeping double arms create a soft elegance, while heavy cast spheres perched at the tips add to its innovative style. The strong proportions of the arms contrast with the subtle bell shaped glass, combining both traditional and modern details.

| DETAILS   |                                                          |
|-----------|----------------------------------------------------------|
| FINISH:   | Brushed Nickel                                           |
| MATERIAL: | Metal                                                    |
| GLASS:    | Etched Opal                                              |
| DIMMABLE: | YES, ON ANY<br>INCANDESCENT, MLV,<br>ELV, OR C-L DIMMER. |

| DIMENSIONS     | 7           |
|----------------|-------------|
| WIDTH:         | 7.8"        |
| HEIGHT:        | 8.5"        |
| WEIGHT:        | 3lb         |
| BACK PLATE:    | 6"W X 7.5"H |
| EXTENSION:     | 8.8"        |
| TOP TO OUTLET: | 3.75"       |