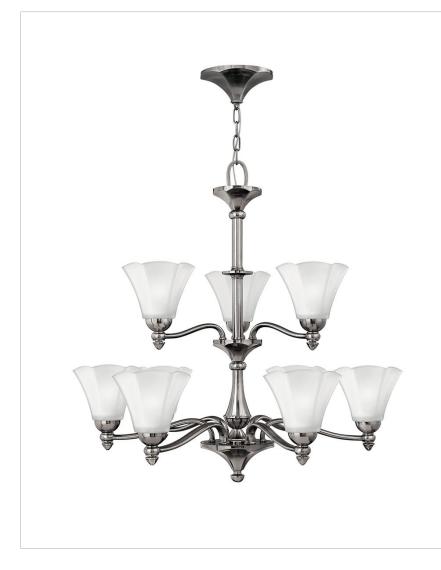

## BLOOM

4378PL BLOOM INDOOR

| DETAILS   |                         |
|-----------|-------------------------|
| FINISH:   | Polished Antique Nickel |
| MATERIAL: | Metal                   |
| GLASS:    | Inside-Etched Glass     |
| DIMMABLE: | No                      |

| DIMENSIONS |       |
|------------|-------|
| WIDTH:     | 31.5" |
| HEIGHT:    | 30"   |
| WEIGHT:    | 36lb  |

| LIGHT SOURCE |      |
|--------------|------|
| VOLTAGE:     | 120v |

| MOUNTING   |          |
|------------|----------|
| CANOPY:    | 7" Dia.  |
| LEAD WIRE: | 1 X 144" |