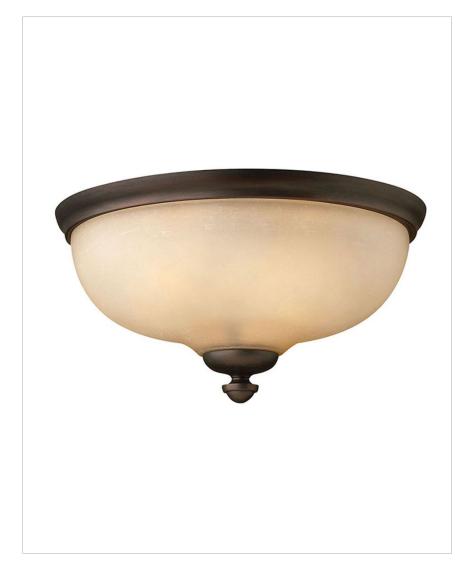

## 4171VZ-LED

## THISTLEDOWN 1 LIGHT LED FLUSH MOUNT

Thistledown is an updated traditional design with smooth, flowing lines and a practical elegance that adds sophistication to any space.

| DETAILS   |                                 |
|-----------|---------------------------------|
| FINISH:   | Victorian Bronze                |
| MATERIAL: | Aluminum                        |
| GLASS:    | Amber Linen                     |
| DIMMABLE: | YES - CL TYPE DIMMER<br>(SSL7A) |