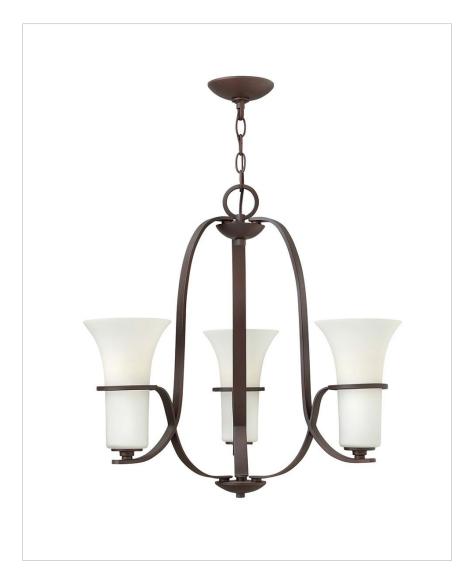

## LAUREN INDOOR

The transitional style of the Lauren collection features sweeping intersecting rectangular arm construction in a Victorian Bronze finish. The delicate etched opal trumpet glass sits inside a "floating― metal ring adding to its rustic-chic appeal.

| DETAILS   |                  |
|-----------|------------------|
| FINISH:   | Victorian Bronze |
| MATERIAL: | Steel            |
| GLASS:    | Etched Opal      |
| DIMMABLE: | No               |

| DIMENSIONS |       |
|------------|-------|
| WIDTH:     | 23.8" |
| HEIGHT:    | 22"   |
| WEIGHT:    | 10lb  |