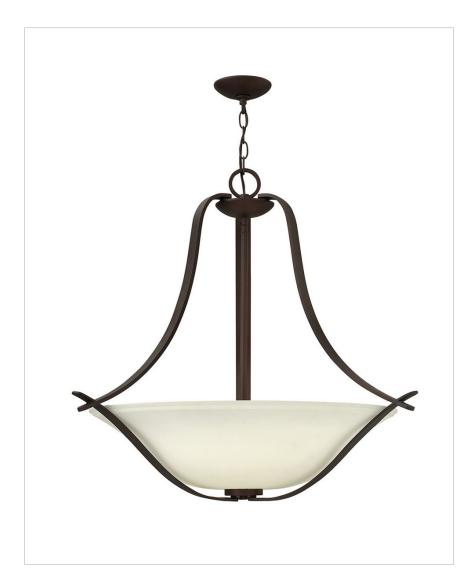

## LAUREN INDOOR

The transitional style of the Lauren collection features sweeping intersecting rectangular arm construction in a Victorian Bronze finish. The delicate etched opal trumpet glass sits inside a floating• metal ring adding to its rustic-chic appeal.

| DETAILS   |                  |
|-----------|------------------|
| FINISH:   | Victorian Bronze |
| MATERIAL: | Steel            |
| GLASS:    | Etched Opal      |
| DIMMABLE: | No               |

| DIMENSIONS |       |
|------------|-------|
| WIDTH:     | 32.5" |
| HEIGHT:    | 25.8" |
| WEIGHT:    | 25lb  |