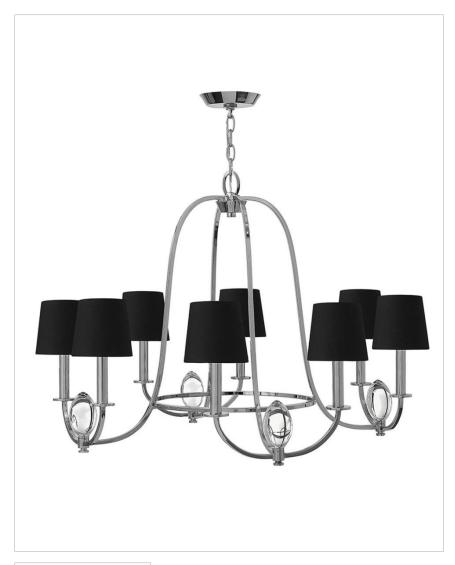

## MARIELLE EIGHT LIGHT CHANDELIER

Marielle is a transitional design that blends equal parts luxury and glamour. Graceful arms in a chic Chrome finish sweep outward to create an opulent yet airy feel. Each arm supports two light sources covered by rich black silk, gold lined shades for refined drama.

| DETAILS       |                       |
|---------------|-----------------------|
| FINISH:       | Chrome                |
| MATERIAL:     | Steel                 |
| SHADE:        | Black Silk Gold Lined |
| SLOPE DEGREE: | 90                    |
| DIMMABLE:     | No                    |

| DIMENSIONS |      |
|------------|------|
| WIDTH:     | 32"  |
| HEIGHT:    | 24"  |
| WEIGHT:    | 17lb |

| LIGHT SOURCE  |          |
|---------------|----------|
| LIGHT SOURCE: | Socketed |
| VOLTAGE:      | 120v     |